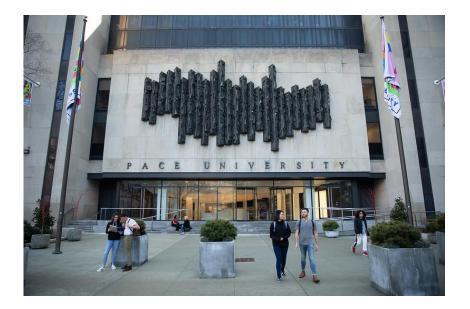

#### **NECCDC 2024 Event Location**

- Directions to New York City Campus (by subway, bus, train & car) at:
  - <u>https://www.pace.edu/about-pace/directions-all-ca</u> <u>mpuses</u>
- Google Maps
  - Use "19 Frankfort St. New York NY" or close to 150 Nassau St. New York, NY - near Brooklyn City Chop House Steakhouse <u>https://maps.app.goo.gl/VTNu53WmT9X3TTcX9</u>
- Interactive Campus Map
  - <u>https://pace.university-tour.com/nyc/nyc-map.php</u>

Pace University - NYC Campus Address: One Pace Plaza, New York, NY 10038 Phone: (212) 346-1200

#### NECCDC 2024 Event Location & Parking

- All 2024 NECCDC activities are scheduled to take place at Pace University's 1 Pace Plaza location
- Several hotels within walking distance & parking lots that offer multi-day rates
- Google Map NECCDC 2024: <u>http://tinyurl.com/neccdc2024map</u>