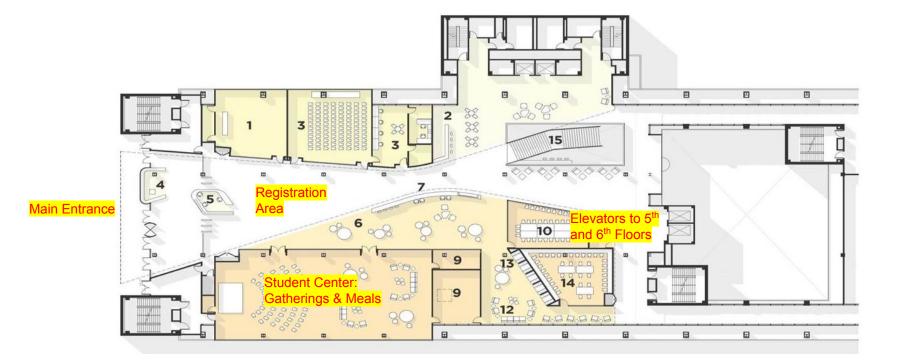

## NECCDC 2024 Event Location & Parking

#### **NECCDC 2024 Event Location**

- Directions to New York City Campus (by subway, bus, train & car) at:
  - <u>https://www.pace.edu/about-pace/directions-all-ca</u> <u>mpuses</u>
- Google Maps
  - Use "19 Frankfort St. New York NY" or close to 150 Nassau St. New York, NY - near Brooklyn City Chop House Steakhouse <u>https://maps.app.goo.gl/VTNu53WmT9X3TTcX9</u>
- Interactive Campus Map
  - <u>https://pace.university-tour.com/nyc/nyc-map.php</u>

Pace University - NYC Campus Address: One Pace Plaza, New York, NY 10038 Phone: (212) 346-1200

#### NECCDC 2024 Event Location & Parking

- All 2024 NECCDC activities are scheduled to take place at Pace University's 1 Pace Plaza location
- Several hotels within walking distance & parking lots that offer multi-day rates
- Google Map NECCDC 2024: <u>http://tinyurl.com/neccdc2024map</u>