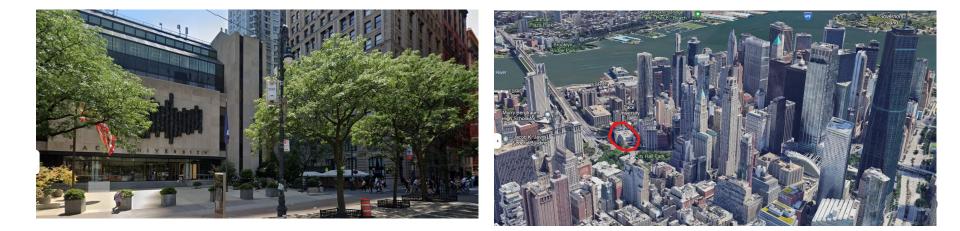

#### **NECCDC 2024 Event Location**

- Directions to New York City Campus (by subway, bus, train & car) at:
  - <u>https://www.pace.edu/about-pace/directions-all-ca</u> <u>mpuses</u>
- Google Maps
  - Use "19 Frankfort St. New York NY" or close to 150 Nassau St. New York, NY - near Brooklyn City Chop House Steakhouse <u>https://maps.app.goo.gl/VTNu53WmT9X3TTcX9</u>
- Interactive Campus Map
  - <u>https://pace.university-tour.com/nyc/nyc-map.php</u>

#### NECCDC 2024 Event Location & Parking

- All 2024 NECCDC activities are scheduled to take place at Pace University's 1 Pace Plaza location
- Several hotels within walking distance & parking lots that offer multi-day rates
- Google Map NECCDC 2024: <u>http://tinyurl.com/neccdc2024map</u>