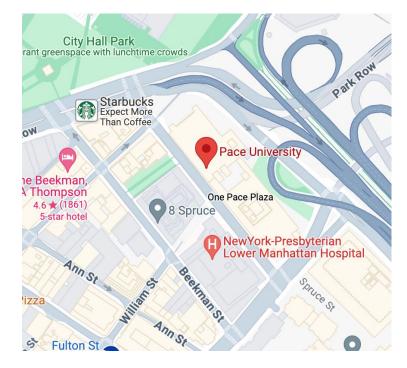

#### **NECCDC 2024 Event Location**

- Directions to New York City Campus (by subway, bus, train & car) at:
  - <u>https://www.pace.edu/about-pace/directions-all-ca</u> <u>mpuses</u>
- Google Maps
  - Use "19 Frankfort St. New York NY" or close to 150 Nassau St. New York, NY - near Brooklyn City Chop House Steakhouse <u>https://maps.app.goo.gl/VTNu53WmT9X3TTcX9</u>
- Interactive Campus Map
  - <u>https://pace.university-tour.com/nyc/nyc-map.php</u>

Pace University - NYC Campus Address: One Pace Plaza, New York, NY 10038 Phone: (212) 346-1200

#### NECCDC 2024 Event Location & Parking

- All 2024 NECCDC activities are scheduled to take place at Pace University's 1 Pace Plaza location
- Several hotels within walking distance & parking lots that offer multi-day rates
- Google Map NECCDC 2024: <u>http://tinyurl.com/neccdc2024map</u>